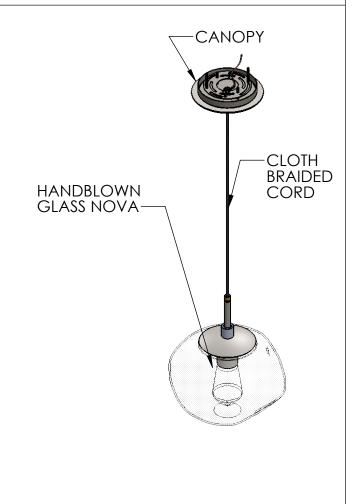

## SPECIFICATION DRAWING

Collection: NOVA (NEBULA)

Product #: LAB0064-01

All dimensions are shown in inches unless otherwise stated.

\*Bulbs Not Included\*\* Visit <a href="mailto:hammertonstudio.com">hammertonstudio.com</a> for product options and specifications.

2/13/2020 (A)

| Mounting Packet: Y              | Electrical Type: INCANDESCENT |
|---------------------------------|-------------------------------|
| Approximate lbs.: 8             | Bulb Qty: 1 Bulb Type:ST19    |
| Finish: SEE WEBSITE FOR OPTIONS | Wattage: 40 Voltage: 120      |
| Top Diffuser: N/A               | Socket Type: MEDIUM E26       |
| Bottom Diffuser: CLOSED GLASS   | UL Location: DRY              |
|                                 |                               |