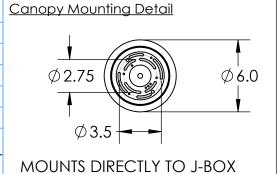

## SPECIFICATION DRAWING

Collection: NOVA (NEBULA)

Product #: LAB0064-01

All dimensions are shown in inches unless otherwise stated.

\*Bulbs Not Included\*\* Visit <a href="mailto:hammertonstudio.com">hammertonstudio.com</a> for product options and specifications.

2/13/2020 (A)

| Mounting Packet: Y              | Electrical Type: INCANDESCENT |
|---------------------------------|-------------------------------|
| Approximate lbs.: 8             | Bulb Qty: 1 Bulb Type:ST19    |
| Finish: SEE WEBSITE FOR OPTIONS | Wattage: 40 Voltage: 120      |
| Top Diffuser: N/A               | Socket Type: MEDIUM E26       |
| Bottom Diffuser: CLOSED GLASS   | UL Location: DRY              |
|                                 |                               |