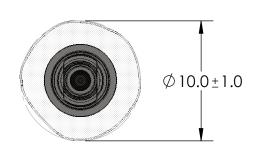

2/13/2020 (A)

| Mounting Packet: Y              | Electrical Type: INCANDESCENT |
|---------------------------------|-------------------------------|
| Approximate lbs.: 8             | Bulb Qty: 1 Bulb Type:ST19    |
| Finish: SEE WEBSITE FOR OPTIONS | Wattage: 40 Voltage: 120      |
| Top Diffuser: N/A               | Socket Type: MEDIUM E26       |
| Bottom Diffuser: CLOSED GLASS   | UL Location: DRY              |
|                                 |                               |