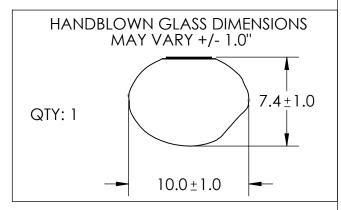

2/13/2020 (A)

| Mounting Packet: Y              | Electrical Type: INCANDESCENT |
|---------------------------------|-------------------------------|
| Approximate lbs.: 8             | Bulb Qty: 1 Bulb Type:ST19    |
| Finish: SEE WEBSITE FOR OPTIONS | Wattage: 40 Voltage: 120      |
| Top Diffuser: N/A               | Socket Type: MEDIUM E26       |
| Bottom Diffuser: CLOSED GLASS   | UL Location: DRY              |
|                                 |                               |

All fixtures created by Hammerton are handcrafted by artisans. Dimensions may vary up to 7/8".

© Copyright 2020. All rights in design, detail or invention of this drawing are reserved as the property of Hammerton. Any imitation or adaptation without written consent is strictly prohibited.