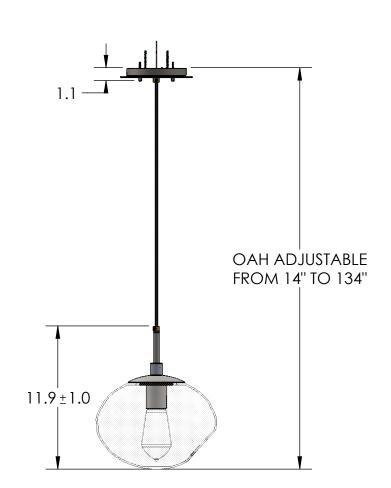

## SPECIFICATION DRAWING

Collection: NOVA (NEBULA)

Product #: LAB0064-01

All dimensions are shown in inches unless otherwise stated.

\*Bulbs Not Included\*\* Visit <a href="mailto:hammertonstudio.com">hammertonstudio.com</a> for product options and specifications.

2/13/2020 (A)

| Mounting Packet: Y              | Electrical Type: INCANDESCENT |
|---------------------------------|-------------------------------|
| Approximate lbs.: 8             | Bulb Qty: 1 Bulb Type:ST19    |
| Finish: SEE WEBSITE FOR OPTIONS | Wattage: 40 Voltage: 120      |
| Top Diffuser: N/A               | Socket Type: MEDIUM E26       |
| Bottom Diffuser: CLOSED GLASS   | UL Location: DRY              |
|                                 |                               |

All fixtures created by Hammerton are handcrafted by artisans. Dimensions may vary up to 7/8".

© Copyright 2020. All rights in design, detail or invention of this drawing are reserved as the property of Hammerton. Any imitation or adaptation without written consent is strictly prohibited.