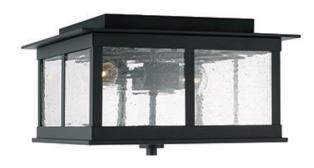

# 943836BK

## **BARRETT 3 LIGHT OUTDOOR FLUSH**

Black

UPC: 841740160438

Available Finishes: Black (BK), Oiled Bronze (OZ)

### **DIMENSIONS**

Dimensions: 13"W x 8"H Product Weight: 9.5 lbs. Max. Hanging Height: 8" Min. Hanging Height: 8" Canopy: 9.25"W x 1"H

#### LAMPING INFORMATION

Lamping: 3 - 60 Watt E26 Medium

No. of Sockets: 3

Max. Wattage Per Bulb: 60W

Dimmable: Yes Bulb(s) Included: No

Recommended Bulb(s): G16

UL Rating: UL listed. Rated for Damp locations.

#### **GLASS DESCRIPTION**

**Antiqued Glass** 

Glass Dimensions: 10.25"W X 10.25"H

| JOB/LOCATION: |  |
|---------------|--|
| QUANTITY:     |  |
| NOTES:        |  |
|               |  |
|               |  |