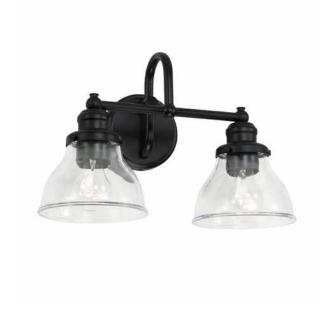

## BAXTER 2 LIGHT VANITY Matte Black

UPC: 841740163194

Available Finishes: Chrome (CH), Matte Black (MB)

#### DIMENSIONS

Dimensions: 16.25"W x 11"H x 8.25"E Product Weight: 5 lbs. Max. Handing Height: 11" Min. Hanging Height: 11" Backplate: 5"W x 5"H x 1"E Junction: Ctr/Top: 4.50"; Ctr/Btm: 6.50"

# **GLASS DESCRIPTION**

Clear Glass Glass Dimensions: 6.5"W X 5"H

JOB/LOCATION: \_\_\_\_\_

QUANTITY:

NOTES: \_\_\_\_\_

5359 Rafe Banks Drive, Flowery Branch, GA, 30542 TF: 800.323.3257 | P: 770.965.7238 | F: 770.965.7254 | W: capitallightingfixture.com