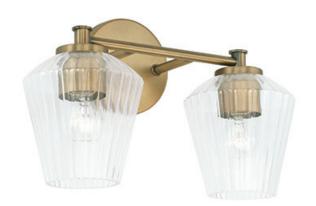

### **INDEPENDENT 2 LIGHT VANITY**

Aged Brass

UPC: 841740157681

Available Finishes: Aged Brass (AD), Brushed Nickel (BN), Matte Black (MB), Polished Nickel (PN)

### **DIMENSIONS**

Dimensions: 15"W x 9.50"H x 7"E Product Weight: 3.5 lbs. Max. Hanging Height: 9.5" Min. Hanging Height: 9.5" Backplate: 5"W x 5"H x 0.75"E Junction: Ctr/Top: 2.50"; Ctr/Btm: 7"

## **GLASS DESCRIPTION**

Clear Fluted Glass

Glass Dimensions: 5.75"W X 6"H

| JOB/LOCATION: |  |  |
|---------------|--|--|
| QUANTITY:     |  |  |
| NOTES:        |  |  |
|               |  |  |
|               |  |  |