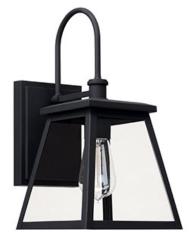

# 926811BK

### BELMORE 1 LIGHT OUTDOOR WALL LANTERN Black

UPC: 841740125451

Available Finishes: Black (BK), Oiled Bronze (OZ)

### DIMENSIONS

Dimensions: 7.5"W x 14.5"H x 9.75"E Product Weight: 4 lbs. Backplate: 5"W x 7"H x 1"E Junction: Ctr/Top: 8"; Ctr/Btm: 6.5"

## **GLASS DESCRIPTION**

Clear Glass

Designed in Atlanta. Manufactured in China.

JOB/LOCATION: \_\_\_\_\_

QUANTITY:

NOTES: \_\_\_\_\_

5359 Rafe Banks Drive, Flowery Branch, GA, 30542 TF: 800.323.3257 | P: 770.965.7238 | F: 770.965.7254 | W: capitallightingfixture.com