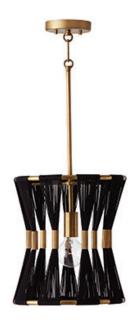

# **BIANCA 1 LIGHT PENDANT**

Black Rope and Patinaed Brass

UPC: 841740157261

Available Finishes: Black Rope and Patinaed Brass (KP), Bleached Natural Rope and Patinaed Brass (NP)

| JOB/LOCATION: |  |
|---------------|--|
| QUANTITY:     |  |
| NOTES:        |  |
|               |  |
|               |  |

# **DIMENSIONS**

Dimensions: 12.25"W x 14"H Product Weight: 7 lbs. Max. Hanging Height: 66" Min. Hanging Height: 14"

Includes 6"(1),12"(1) & 18"(1)L Removable Rods

Wire/Chain: 12" Chain; 120" Wire

Canopy: 5.25"W x 1"H

## ADDITIONAL INFORMATION

HAND-WRAPPED ROPE | HAND-APPLIED PATINA | SUBTLE VARIATION MAY OCCUR