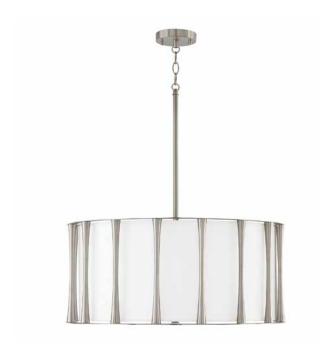

# 344641BN

## BODIE 4 LIGHT PENDANT

**Brushed Nickel** 

UPC: 841740163828

Available Finishes: Brushed Nickel (BN), MA

| JOB/LOCATION: |
|---------------|
| QUANTITY:     |
| NOTES:        |
|               |
|               |

### **DIMENSIONS**

Dimensions: 24.50"W x 11"H Product Weight: 17.5 lbs. Max. Handing Height: 63.5" Min. Hanging Height: 11"

Rod(s): Rods Included 6"(1),12"(1) & 18"(1)L

Wire/Chain: 12" Chain; 120" Wire

Canopy: 5"W x 1"H

### **GLASS DESCRIPTION**

White Fabric Shade