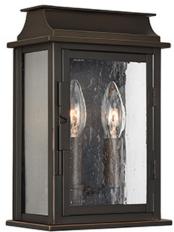

## **BOLTON 2 LIGHT OUTDOOR WALL LANTERN**

Oiled Bronze

UPC: 841740146128

Available Finishes: Oiled Bronze (OZ)

| 4 |     |        |
|---|-----|--------|
|   |     |        |
|   |     |        |
|   |     | Manufa |
|   | VI. |        |