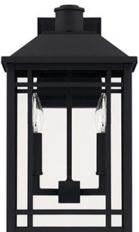

# 927121BK

### **BRADEN 2 LIGHT OUTDOOR WALL LANTERN**

Black

UPC: 841740123648

Available Finishes: Black (BK), Oiled Bronze (OZ)

## **GLASS DESCRIPTION**

Clear Glass

Designed in Atlanta. Manufactured in China.