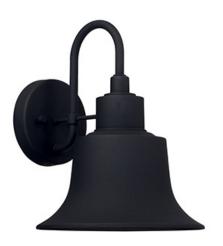

# 926311BK

## **BROCK 1 LIGHT OUTDOOR WALL LANTERN**

Black

UPC: 841740125093

Available Finishes: Black (BK), Oiled Bronze (OZ)

#### **DIMENSIONS**

Dimensions: 9"W x 11.5"H x 10.5"E

Product Weight: 1.5 lbs. Backplate: 5"W x 5"H x 1"E

Junction: Ctr/Top: 5.25"; Ctr/Btm: 6.25"