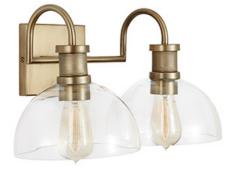

# 139123AD-497

# 2 LIGHT VANITY

Aged Brass

UPC: 841740150866

Available Finishes: Aged Brass (AD)

#### DIMENSIONS

Dimensions: 17.5"W x 9"H x 10.5"E Product Weight: 6 lbs. Backplate: 6"W x 5"H x 0.80"E Junction: Ctr/Top: 3.80"; Ctr/Btm: 5.30"

## **GLASS DESCRIPTION**

Clear Glass Glass Dimensions: 8"W X 4.5"H

Designed in Atlanta. Manufactured in China.

JOB/LOCATION: \_\_\_\_\_

QUANTITY:

NOTES: \_\_\_\_\_

5359 Rafe Banks Drive, Flowery Branch, GA, 30542 TF: 800.323.3257 | P: 770.965.7238 | F: 770.965.7254 | W: capitallightingfixture.com