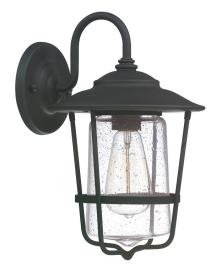

# CREEKSIDE 1 LIGHT OUTDOOR WALL LANTERN

Black

UPC: 841224029138

Available Finishes: Black (BK), Old Bronze (OB)

#### DIMENSIONS

Dimensions: 8.25"W x 13.25"H x 9"E Product Weight: 3.5 lbs. Backplate: 5"W x 5"H x 1"E Junction: Ctr/Top: 4"; Ctr/Btm: 9.25"

### **GLASS DESCRIPTION**

Clear Seeded Glass Glass Dimensions: 4.5"W X 7.25"H

Designed in Atlanta. Manufactured in China.

JOB/LOCATION: \_\_\_\_\_

QUANTITY:

NOTES: \_\_\_\_\_

5359 Rafe Banks Drive, Flowery Branch, GA, 30542 TF: 800.323.3257 | P: 770.965.7238 | F: 770.965.7254 | W: capitallightingfixture.com