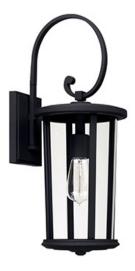

# 926711BK

## **HOWELL 1 LIGHT OUTDOOR WALL LANTERN**

Black

UPC: 841740125352

Available Finishes: Black (BK), Oiled Bronze (OZ)

| JOB/LOCATION: |  |  |
|---------------|--|--|
| QUANTITY:     |  |  |
| NOTES:        |  |  |
|               |  |  |
|               |  |  |

## **DIMENSIONS**

Dimensions: 8"W x 21"H x 9.75"E

Product Weight: 6 lbs. Backplate: 5"W x 6"H x 1"E

Junction: Ctr/Top: 10"; Ctr/Btm: 11"

## **GLASS DESCRIPTION**

Clear Glass

Designed in Atlanta. Manufactured in China.