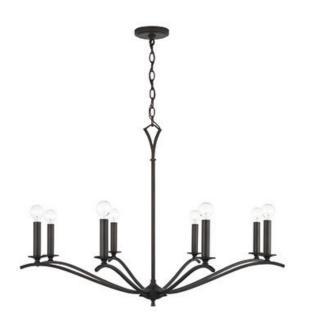

#### JAYMES 8 LIGHT CHANDELIER Old Bronze

UPC: 841740159029

Available Finishes: Old Bronze (OB)

### DIMENSIONS

Dimensions: 37"W x 25"H Product Weight: 8 lbs. Max. Hanging Height: 151" Min. Hanging Height: 25" Wire/Chain: 120" Chain; 180" Wire Canopy: 5"W x 0.75"H

## LAMPING INFORMATION

Lamping: 8 - 60 Watt E12 Candelabra No. of Sockets: 8 Max. Wattage Per Bulb: 60W Dimmable: Yes Bulb(s) Included: No Recommended Bulb(s): G16 UL Rating: UL listed. Rated for Dry locations.