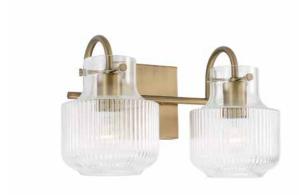

# NYLA 2 LIGHT VANITY

Aged Brass

UPC: 841740164467

Available Finishes: Aged Brass (AD), Matte Black (MB), Polished

Nickel (PN)

| JOB/LOCATION: |  |
|---------------|--|
| QUANTITY:     |  |
| NOTES:        |  |
|               |  |

## **DIMENSIONS**

Dimensions: 15"W x 9"H x 8"E Product Weight: 5.75 lbs. Max. Handing Height: 9" Min. Hanging Height: 9" Backplate: 5"W x 5"H x 1"E

Junction: Ctr/Top: 3.75"; Ctr/Btm: 5.25"

## **GLASS DESCRIPTION**

Clear Fluted Glass

Glass Dimensions: 3.5"W X 7.25"H