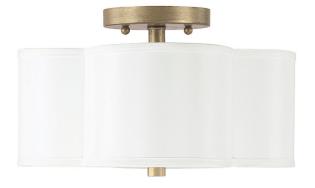

#### **QUINN 2 LIGHT SEMI-FLUSH** Brushed Gold

UPC: 841224000366

Available Finishes: Brushed Gold (BG)

#### DIMENSIONS

Dimensions: 12"W x 7.25"H Product Weight: 2.5 lbs. Canopy: 4.75"W x 0.75"H

#### SHADE DESCRIPTION

White Fabric Bolt-On Shade with Frosted Glass Diffuser Shade Dimensions: 12"W x 5"H

Designed in Atlanta. Manufactured in China.

JOB/LOCATION: \_\_\_\_\_

QUANTITY:

NOTES: \_\_\_\_\_

5359 Rafe Banks Drive, Flowery Branch, GA, 30542 TF: 800.323.3257 | P: 770.965.7238 | F: 770.965.7254 | W: capitallightingfixture.com