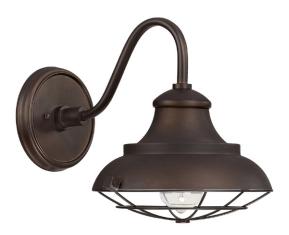

## 4561BB

# OUTDOOR 1 LIGHT OUTDOOR WALL LANTERN

**Burnished Bronze** 

UPC: 841224099261

Available Finishes: Burnished Bronze (BB)

### DIMENSIONS

Dimensions: 10.75"W x 10.75"H x 14"E

Product Weight: 3 lbs.
Backplate: 6"W x 6"H x 1"E

Junction: Ctr/Top: 5"; Ctr/Btm: 5.75"

#### **GLASS DESCRIPTION**

Metal Shade with White Interior

Designed in Atlanta. Manufactured in China.

| JOB/LOCATION: _ |  |  |
|-----------------|--|--|
| QUANTITY:       |  |  |
| NOTES:          |  |  |
|                 |  |  |
|                 |  |  |