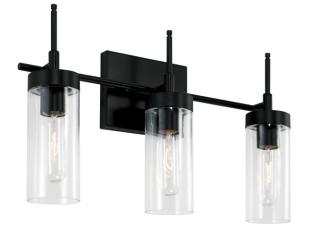

# AA1015MB

## **3 LIGHT VANITY**

Matte Black

UPC: 841740160650

Available Finishes: Matte Black (MB), Soft Gold (SF)

#### DIMENSIONS

Dimensions: 19"W x 11.75"H x 4.75"E Product Weight: 5 lbs. Max. Hanging Height: 11.75" Min. Hanging Height: 11.75" Backplate: 6.25"W x 5"H x 0.75"E Junction: Ctr/Top: 8"; Ctr/Btm: 3.75"

### **GLASS DESCRIPTION**

Glass Dimensions: 3"W X 7"H

JOB/LOCATION: \_\_\_\_\_

QUANTITY:

NOTES: \_\_\_\_\_

5359 Rafe Banks Drive, Flowery Branch, GA, 30542 TF: 800.323.3257 | P: 770.965.7238 | F: 770.965.7254 | W: capitallightingfixture.com