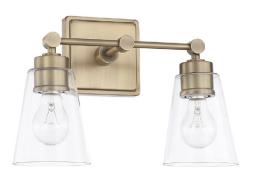

## **2 LIGHT VANITY**

Aged Brass

UPC: 841740119177

Available Finishes: Aged Brass (AD), Old Bronze (OB), Polished

Nickel (PN)

#### **DIMENSIONS**

Dimensions: 14"W x 10"H x 7.25"E

Product Weight: 3.5 lbs.

Backplate: 5"W x 5"H x 1"E

Junction: Ctr/Top: 2"; Ctr/Btm: 8"

### LAMPING INFORMATION

Lamping: 2 - 100 Watt E26 Medium

No. of Sockets: 2

Max Wattage Per Bulb: 100W Socket Base: E26 Medium

Dimmable: Yes Bulbs Included: No

Recommended Bulb(s): A19

Voltage: 120V UL Rating: Damp

# **GLASS DESCRIPTION**

Clear Glass

Glass Dimensions: 4.75"W X 5.75"H

Designed in Atlanta. Manufactured in China.

| JOB/LOCATION: |   |
|---------------|---|
| QUANTITY:     |   |
| NOTES:        | _ |
|               | _ |