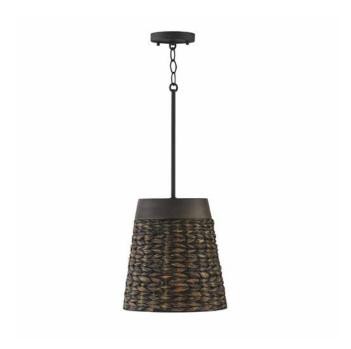

# TALLULAH 1 LIGHT PENDANT

Charcoal Wash

UPC: 841740163668

Available Finishes: Charcoal Wash (CW), Chalk Wash (HW)

| JOB/LOCATION: |  |
|---------------|--|
| QUANTITY:     |  |
| NOTES:        |  |
|               |  |
|               |  |

## **DIMENSIONS**

Dimensions: 12"W x 12"H Product Weight: 5.5 lbs. Max. Handing Height: 64.5" Min. Hanging Height: 12"

Rod(s): Rods Included 6"(1),12"(1) & 18"(1)L

Wire/Chain: 12" Chain; 120" Wire

Canopy: 5"W x 1"H

## ADDITIONAL INFORMATION

Handcrafted of Mango Wood and Water

Hyacinth

Variation Will Occur