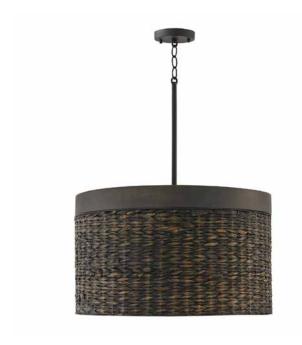

# TALLULAH 4 LIGHT PENDANT

Charcoal Wash

UPC: 841740163682

Available Finishes: Charcoal Wash (CW), Chalk Wash (HW)

| JOB/LOCATION: |
|---------------|
| QUANTITY:     |
| NOTES:        |
|               |
|               |

### **DIMENSIONS**

Dimensions: 24"W x 14"H Product Weight: 15.5 lbs. Max. Handing Height: 66.5" Min. Hanging Height: 14"

Rod(s): Rods Included 6"(1),12"(1) & 18"(1)L

Wire/Chain: 12" Chain; 120" Wire

Canopy: 5"W x 1"H

#### SHIPPING INFORMATION

Carton Dimensions: 27.75"W x 19"H x 27.75"L

Carton Weight: 26 lbs.

Shipping Method: Standard Ground

ADDITIONAL INFORMATION

Handcrafted of Mango Wood and Water

Hyacinth

Hand-Applied Finish