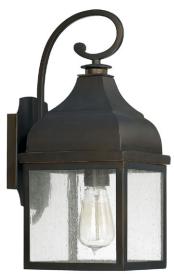

## 9641OB

# WESTRIDGE 1 LIGHT OUTDOOR WALL LANTERN

Old Bronze

UPC: 841224000199

Available Finishes: Old Bronze (OB)

| JOB/LOCATION: |  |  |  |
|---------------|--|--|--|
| QUANTITY:     |  |  |  |
| NOTES:        |  |  |  |
|               |  |  |  |

### **DIMENSIONS**

Dimensions: 7"W x 16"H x 8.25"E

Product Weight: 5 lbs. Backplate: 5"W x 7"H x 1"E

Junction: Ctr/Top: 8.5"; Ctr/Btm: 7.5"

### **GLASS DESCRIPTION**

**Antiqued Water Glass** 

Glass Dimensions: 6.25"W X 6"H

Designed in Atlanta. Manufactured in China.