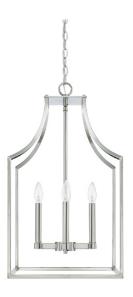

### WRIGHT 4 LIGHT FOYER

Polished Nickel

UPC: 841740116657

Available Finishes: Polished Nickel (PN)

#### **DIMENSIONS**

Dimensions: 15"W x 27"H Fixture Body Height: 27" Product Weight: 10.5 lbs. Max. Hanging Height: 153" Min. Hanging Height: 30.5" 120" Chain; 180" Wire Canopy: 5"W x 0.75"H

#### LAMPING INFORMATION

Lamping: 4 - 60 Watt E12 Candelabra

No. of Sockets: 4

Max Wattage Per Bulb: 60W Socket Base: E12 Candelabra

Dimmable: Yes Bulbs Included: No

Recommended Bulb(s): B10

Voltage: 120V UL Rating: Dry