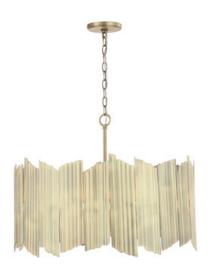

## **XAVIER 4 LIGHT PENDANT**

Aged Brass

UPC: 841740140607

Available Finishes: Aged Brass (AD)

| JOB/LOCATION: |  |
|---------------|--|
| QUANTITY:     |  |
| NOTES:        |  |
|               |  |
|               |  |

### **DIMENSIONS**

Dimensions: 26.75"W x 20"H Fixture Body Height: 20" Product Weight: 19 lbs. Max. Hanging Height: 146" Min. Hanging Height: 23.5" 120" Chain; 180" Wire Canopy: 5"W x 0.75"H

#### SHADE DESCRIPTION

Corrugated Metal Panels

Shade Dimensions: 6.5"W x 12"H

Designed in Atlanta. Manufactured in China.