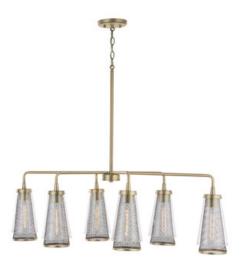

## **ABBOTT 6 LIGHT ISLAND**

Aged Brass

UPC: 841740139526

Available Finishes: Aged Brass (AD)

| JOB/LOCATION: |
|---------------|
| QUANTITY:     |
| NOTES:        |
|               |
|               |

### **DIMENSIONS**

Dimensions: 42.5"W x 12.25"H x 19.5"E

Fixture Body Height: 12.25" Product Weight: 10 lbs. Max. Hanging Height: 63" Min. Hanging Height: 19"

Includes 6"(1), 12"(1) & 18"(1) Removable Rods

#### **GLASS DESCRIPTION**

Mesh and Clear Glass Shades Glass Dimensions: 5"W X 8.25"H

Designed in Atlanta. Manufactured in China.