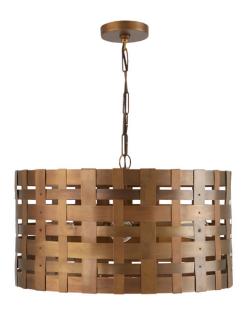

## **4 LIGHT PENDANT**

Patinaed Brass

UPC: 841740137294

Available Finishes: Patinaed Brass (PA)

| JOB/LOCATION: |
|---------------|
| QUANTITY:     |
| NOTES:        |
|               |
|               |

## **DIMENSIONS**

Dimensions: 22"W x 13.5"H
Fixture Body Height: 13.5"
Product Weight: 14 lbs.
Max. Hanging Height: 139.5"
Min. Hanging Height: 18.25"
120" Chain; 180" Wire
Canopy: 5"W x 1"H

#### **ADDITIONAL INFORMATION**

Handcrafted Woven Metal Drum | Hand-Applied Distressed Finish | Variation in Tone May Occur

Designed in Atlanta. Manufactured in India.