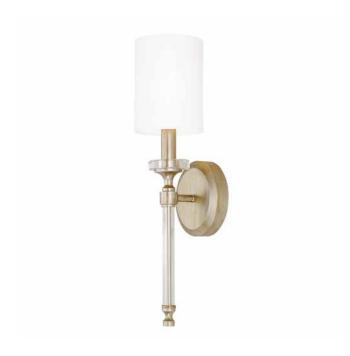

# BREIGH 1 LIGHT SCONCE

Brushed Champagne

UPC: 841740164627

Available Finishes: Brushed Silver (BS)

| JOB/LOCATION: |  |
|---------------|--|
| QUANTITY:     |  |
| NOTES:        |  |
|               |  |
|               |  |

## **DIMENSIONS**

Dimensions: 5"W x 18.25"H
Product Weight: 1.75 lbs.
Max. Handing Height: 18.25"
Min. Hanging Height: 18.25"
Backplate: 5"W x 5"H x 1"E

Junction: Ctr/Top: 8.25"; Ctr/Btm: 10"

## SHADE INFORMATION

White Fabric Stay-Straight Shade Shade Dimensions:  $4.5^{\circ}W \times 6^{\circ}H$ 

ADDITIONAL INFORMATION
Acrylic Rod and Bobeche