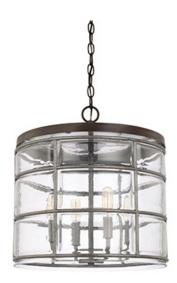

## **COLBY 4 LIGHT PENDANT**

**Urban Grey** 

UPC: 841740127844

Available Finishes: Urban Grey (UG)

| JOB/LOCATION: |
|---------------|
| QUANTITY:     |
| NOTES:        |
|               |
|               |

## **DIMENSIONS**

Dimensions: 15.25"W x 16.5"H
Fixture Body Height: 16.5"
Product Weight: 24 lbs.
Max. Hanging Height: 140.5"
Min. Hanging Height: 20"
120" Chain; 180" Wire
Canopy: 5"W x 0.75"H

#### **GLASS DESCRIPTION**

Clear Glass