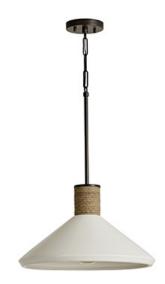

## 1 LIGHT PENDANT

Dark Pewter

UPC: 841740152075

Available Finishes: Dark Pewter (PW)

| JOB/LOCATION: |
|---------------|
| QUANTITY:     |
| NOTES:        |
|               |
|               |

## **DIMENSIONS**

Dimensions: 18"W x 10.5"H Fixture Body Height: 10.5" Product Weight: 15 lbs. Max. Hanging Height: 62" Min. Hanging Height: 16"

Includes 6"(1), 12"(1) & 18"(1) Removable Rods

12" Chain; 120" Wire Canopy: 5"W x 1"H

### **GLASS DESCRIPTION**

Soft White Ceramic

#### ADDITIONAL INFORMATION

Natural Jute Accents

Designed in Atlanta. Manufactured in India.