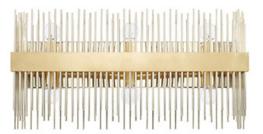

### **LENA 6 LIGHT VANITY**

Fire and Ice

UPC: 841740127585

Available Finishes: Fire and Ice (FI)

### **DIMENSIONS**

Dimensions: 24.25"W x 12.25"H x 5.75"E

Product Weight: 12 lbs.

Backplate: 24.25"W x 5"H x 0.75"E Junction: Ctr/Top: 5.5"; Ctr/Btm: 6.75"