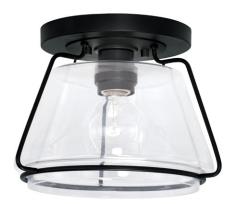

# **AA1010MB**

## 1 LIGHT FLUSH MOUNT

Matte Black

UPC: 841740160568

Available Finishes: Matte Black (MB)

## **DIMENSIONS**

Dimensions: 10.50"W x 7.50"H Product Weight: 2.5 lbs. Max. Hanging Height: 7.5" Min. Hanging Height: 7.5" Canopy: 7"W x 0.75"H

## **GLASS DESCRIPTION**

Clear Glass

Glass Dimensions: 9.25"W X 5.25"H

| JOB/LOCATION: |  |  |
|---------------|--|--|
| QUANTITY:     |  |  |
| NOTES:        |  |  |
|               |  |  |
|               |  |  |