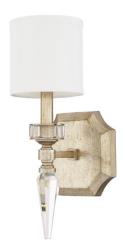

# **OLIVIA 1 LIGHT SCONCE**

Winter Gold

UPC: 841740102964

Available Finishes: Winter Gold (WG)

| JOB/LOCATION: |
|---------------|
| QUANTITY:     |
| NOTES:        |
|               |
|               |

## **DIMENSIONS**

Dimensions: 6"W x 14.75"H x 6.5"E

Product Weight: 2.5 lbs.

Backplate: 6"W x 6"H x 1"E

Junction: Ctr/Top: 9"; Ctr/Btm: 6"

#### SHADE DESCRIPTION

White Fabric Stay-Straight Shade Shade Dimensions: 5"W x 5"H

## **ADDITIONAL INFORMATION**

K9 Crystals

Designed in Atlanta. Manufactured in China.