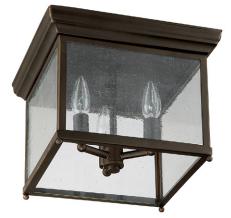

# 9546OB

### OUTDOOR 3 LIGHT OUTDOOR FLUSH MOUNT Old Bronze

UPC: 841224089729

Available Finishes: Old Bronze (OB)

#### DIMENSIONS

Dimensions: 11.5"W x 8.5"H Product Weight: 6 lbs. Canopy: 11.5"W x 2"H

### **GLASS DESCRIPTION**

Antiqued Glass Glass Dimensions: 9.25"W X 6.75"H

Designed in Atlanta. Manufactured in China.

| JOB/LOCATION: |  |
|---------------|--|
|               |  |

QUANTITY:

NOTES: \_\_\_\_\_