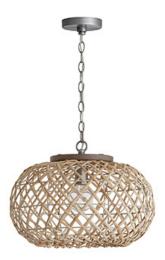

# 340811GK

## 1 LIGHT PENDANT

Grey Wash and Antique Nickel

UPC: 841740151986

Available Finishes: Grey Wash and Antique Nickel (GK)

| JOB/LOCATION: |
|---------------|
| QUANTITY:     |
| NOTES:        |
|               |
|               |

## **DIMENSIONS**

Dimensions: 18.5"W x 14"H Fixture Body Height: 14" Product Weight: 6 lbs. Max. Hanging Height: 139.5" Min. Hanging Height: 18"

120" Chain; 180" Wire Canopy: 5"W x 1"H

## ADDITIONAL INFORMATION

Handcrafted of Natural Rattan | Subtle Variation May Occur

Designed in Atlanta. Manufactured in India.