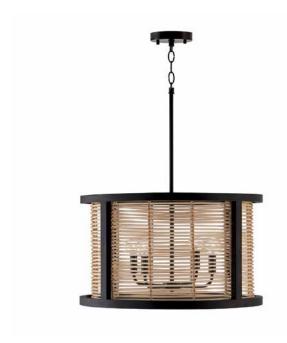

# 344061FK

# RICO 4 LIGHT PENDANT

Flat Black

UPC: 841740163729

Available Finishes: Flat Black (FK)

| JOB/LOCATION: |
|---------------|
| QUANTITY:     |
| NOTES:        |
|               |
|               |

#### **DIMENSIONS**

Dimensions: 22"W x 13"H Product Weight: 8.5 lbs. Max. Handing Height: 65" Min. Hanging Height: 13"

Rod(s): Rods Included 6"(1),12"(1) & 18"(1)L

Wire/Chain: 12" Chain; 120" Wire

Canopy: 5"W x 1"H