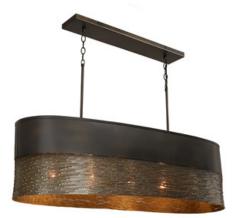

# 835151GI

## SANA 5 LIGHT ISLAND

Grey Iron

UPC: 841740141871

Available Finishes: Grey Iron (GI)

#### DIMENSIONS

Dimensions: 43"W x 12"H x 13"E Fixture Body Height: 12" Product Weight: 24 lbs. Max. Hanging Height: 66.75" Min. Hanging Height: 19" Includes 6"(2), 12"(2) & 18"(2) Removable Rods 12" Chain; 120" Wire Canopy: 5.25"W x 1"H x 26"L

#### ADDITIONAL INFORMATION

Handcrafted, Intricately Hand-Wound Steel Wire with Brass Speckling

Designed in Atlanta. Manufactured in India.

JOB/LOCATION: \_\_\_\_\_

QUANTITY:

NOTES: \_\_\_\_\_

5359 Rafe Banks Drive, Flowery Branch, GA, 30542 TF: 800.323.3257 | P: 770.965.7238 | F: 770.965.7254 | W: capitallightingfixture.com