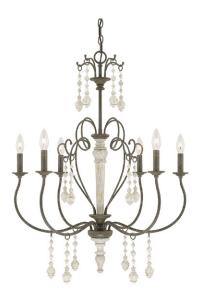

## SOFIA 6 LIGHT CHANDELIER

French Country

UPC: 841740102339

Available Finishes: French Country (FC)

#### DIMENSIONS

Dimensions: 27"W x 34.5"H Fixture Body Height: 34.5" Product Weight: 11.5 lbs. Max. Hanging Height: 160.5" Min. Hanging Height: 38.25" 120" Chain; 180" Wire Canopy: 5"W x 1"H

## LAMPING INFORMATION

Lamping: 6 - 60 Watt E12 Candelabra No. of Sockets: 6 Max Wattage Per Bulb: 60W Socket Base: E12 Candelabra Dimmable: Yes Bulbs Included: No Recommended Bulb(s): B10 UL Rating: Dry