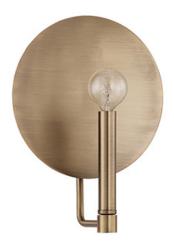

# 627711AD

## **WELLS 1 LIGHT SCONCE**

Aged Brass

UPC: 841740125901

Available Finishes: Aged Brass (AD)

#### **DIMENSIONS**

Dimensions: 8.25"W x 11"H x 4.25"E

Product Weight: 2.5 lbs.

Backplate: 5"W x 5"H x 0.75"E

Junction: Ctr/Top: 4.25"; Ctr/Btm: 6.75"