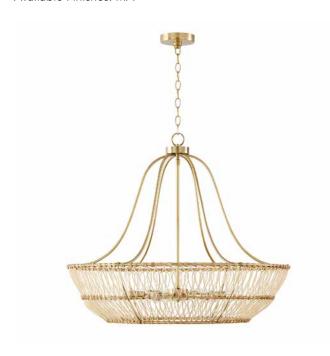

# WREN 6 LIGHT CHANDELIER

Matte Brass

UPC: 841740163750

Available Finishes: MA

| JOB/LOCATION: |  |
|---------------|--|
| QUANTITY:     |  |
| NOTES:        |  |
|               |  |
|               |  |

### **DIMENSIONS**

Dimensions: 32"W x 27.25"H Product Weight: 15 lbs.

Max. Handing Height: 153.25" Min. Hanging Height: 27.25" Wire/Chain: 120" Chain; 180" Wire

Canopy: 5"W x 1"H