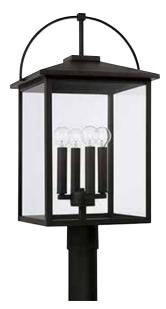

# 948043BK

#### **BRYSON 4 LIGHT OUTDOOR POST LANTERN**

Black UPC: 841740170390

Available Finishes: BK (Black)

#### DIMENSIONS

Fixture Dimensions: 13.25"W x 24.75"H Fixture Weight: 11 lbs. Min. Hanging Height: 0"

# LAMPING INFORMATION

Lamping: 4 - 60 Watt E12 Candelabra No. of Sockets: 4 Max. Wattage Per Bulb: 60 Socket Base: Candelabra Bulb Included: No Recommended Bulb: G16 Voltage: 120V UL Rating: UL listed. Rated for Wet locations.

# **GLASS DESCRIPTION**

Clear Glass Glass Dimensions: 14.25"W x 10.50"H Glass Part #: GL948041