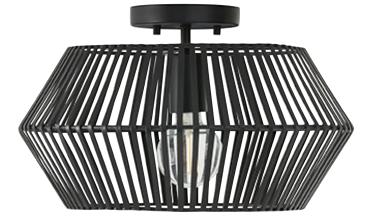

### KAIYA 1 LIGHT SEMI-FLUSH

Matte Black UPC: 841740175906

Available Finishes: MA (Matte Brass), MB (Matte Black)

#### DIMENSIONS

Fixture Dimensions: 15.5"W x 9.75"H Fixture Weight: 5.5 lbs. Max. Hanging Height: 9.75" Min. Hanging Height: 9.75" Canopy: 5"W x 1"H