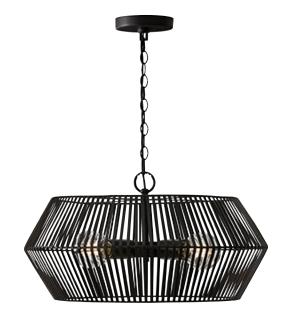

## **KAIYA 4 LIGHT PENDANT**

Matte Black UPC: 841740175852

Available Finishes: MA (Matte Brass), MB (Matte Black)

| JOB/LOCATION: |
|---------------|
| QUANTITY:     |
| NOTES:        |
|               |
|               |

## **DIMENSIONS**

Fixture Dimensions: 22"W x 11.5"H

Fixture Weight: 10.75 lbs.

Max. Hanging Height: 137.5"

Min. Hanging Height: 15"

120" Chain; 180" Wire

Canopy: 5"W x 1"H