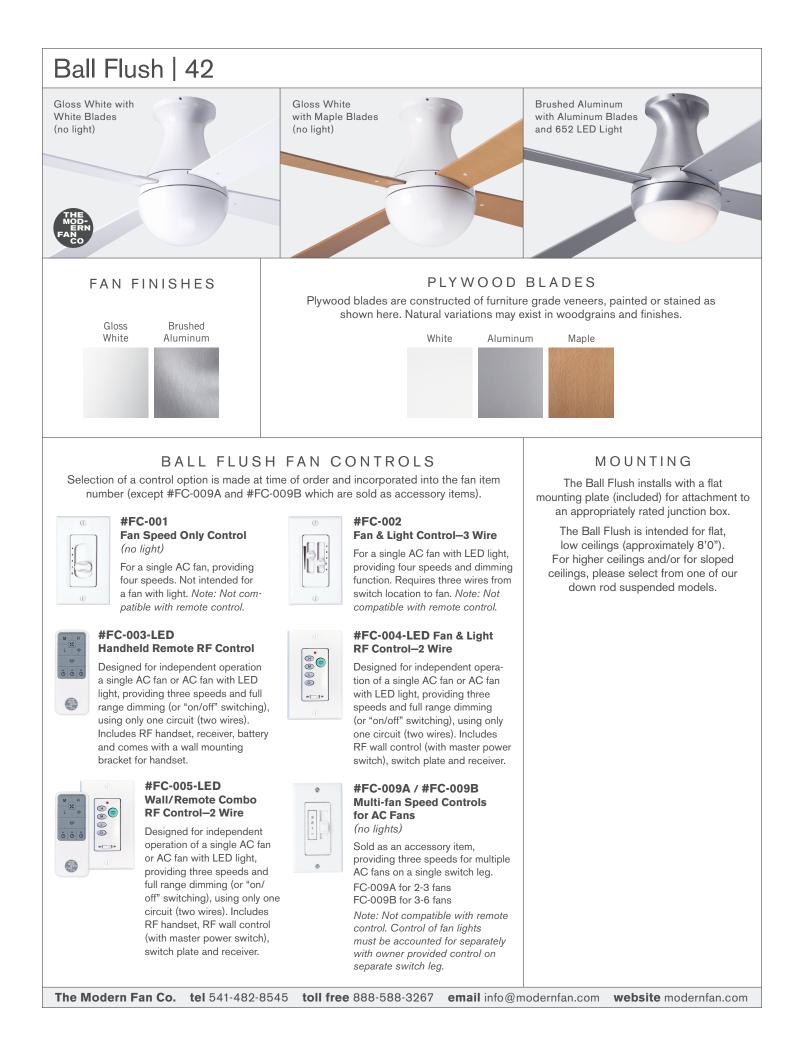

Ball Flush | 42 > Configure item number from attributes below.

| Finish                                                                                                                                                                                                                                                                                                                                                                                                         | Blade Span Bl       | lade Color                                                                                    | Light Option                                                                                                                                                  | Control Option                                                                                                                                             |
|----------------------------------------------------------------------------------------------------------------------------------------------------------------------------------------------------------------------------------------------------------------------------------------------------------------------------------------------------------------------------------------------------------------|---------------------|-----------------------------------------------------------------------------------------------|---------------------------------------------------------------------------------------------------------------------------------------------------------------|------------------------------------------------------------------------------------------------------------------------------------------------------------|
| #BAL-FM<br>GW Gloss White<br>BA Brushed Aluminum                                                                                                                                                                                                                                                                                                                                                               | 42 42" Span W<br>AI | L Aluminum                                                                                    | NL No Light<br>652 20W LED                                                                                                                                    | <ul> <li>Fan Speed Only</li> <li>Fan &amp; Light - 3 Wire</li> <li>Handheld Remote</li> <li>Fan &amp; Light - 2 Wire</li> <li>Wall/Remote Combo</li> </ul> |
| Dimensions<br>7.3"<br>7.3"<br>12.9"<br>12.9"<br>8.1"<br>42"<br>Also available in 52" blade span.                                                                                                                                                                                                                                                                                                               |                     |                                                                                               |                                                                                                                                                               |                                                                                                                                                            |
| <ul> <li>Specifications</li> <li>153mm x 18mm AC motor with revers</li> <li>Die cast aluminum construction</li> <li>42" span, plywood blades</li> <li>Optional LED light: 20W, 90 CRI, 300 (dimmable) behind opal glass diffuser JA8-2019 compliant</li> <li>For flat ceilings only</li> <li>Designed by Ron Rezek</li> <li>ETL listed for dry and damp locations</li> <li>Weight: 16 lbs (7.3 kgs)</li> </ul> | 00K, 1800 lumens    | RPM<br>CFM:<br>Watts<br>CFM/V<br>HIGHES<br>RPM<br>CFM:<br>Watts<br>CFM/<br>* Energy Guide Dat | T SPEED<br>: 110<br>1,428<br>:: 10.9<br>W: 131<br>T SPEED<br>: 300<br>3,991<br>:: 61.7<br>W: 65<br>ta represents weighted ave.<br>uming typical use (excludin | Energy Guide Data<br>Average Energy Use<br>39 Watts<br>Average Airflow<br>2,789 CFM<br>Yearly Energy Cost<br>\$11<br>Average Efficiency<br>72 CFM/Watt     |