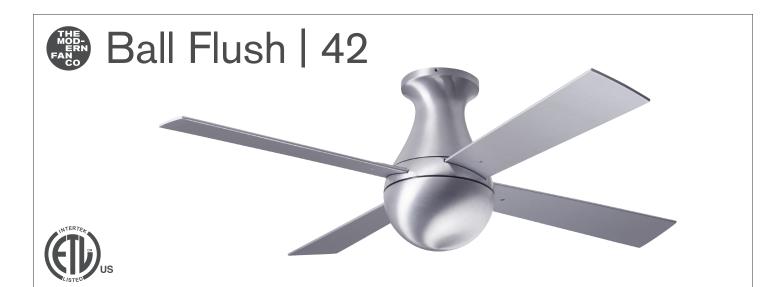

Ball Flush | 42 > Configure item number from attributes below.

| Finish                                                                                                                                                                                                                                                                                                                                                                                                         | Blade Span Bl       | lade Color                                                                                    | Light Option                                                                                                                                                  | Control Option                                                                                                                                             |
|----------------------------------------------------------------------------------------------------------------------------------------------------------------------------------------------------------------------------------------------------------------------------------------------------------------------------------------------------------------------------------------------------------------|---------------------|-----------------------------------------------------------------------------------------------|---------------------------------------------------------------------------------------------------------------------------------------------------------------|------------------------------------------------------------------------------------------------------------------------------------------------------------|
| #BAL-FM<br>GW Gloss White<br>BA Brushed Aluminum                                                                                                                                                                                                                                                                                                                                                               | 42 42" Span W<br>AI | L Aluminum                                                                                    | NL No Light<br>652 20W LED                                                                                                                                    | <ul> <li>Fan Speed Only</li> <li>Fan &amp; Light - 3 Wire</li> <li>Handheld Remote</li> <li>Fan &amp; Light - 2 Wire</li> <li>Wall/Remote Combo</li> </ul> |
| Dimensions<br>7.3"<br>7.3"<br>12.9"<br>12.9"<br>8.1"<br>42"<br>Also available in 52" blade span.                                                                                                                                                                                                                                                                                                               |                     |                                                                                               |                                                                                                                                                               |                                                                                                                                                            |
| <ul> <li>Specifications</li> <li>153mm x 18mm AC motor with revers</li> <li>Die cast aluminum construction</li> <li>42" span, plywood blades</li> <li>Optional LED light: 20W, 90 CRI, 300 (dimmable) behind opal glass diffuser JA8-2019 compliant</li> <li>For flat ceilings only</li> <li>Designed by Ron Rezek</li> <li>ETL listed for dry and damp locations</li> <li>Weight: 16 lbs (7.3 kgs)</li> </ul> | 00K, 1800 lumens    | RPM<br>CFM:<br>Watts<br>CFM/V<br>HIGHES<br>RPM<br>CFM:<br>Watts<br>CFM/<br>* Energy Guide Dat | T SPEED<br>: 110<br>1,428<br>:: 10.9<br>W: 131<br>T SPEED<br>: 300<br>3,991<br>:: 61.7<br>W: 65<br>ta represents weighted ave.<br>uming typical use (excludin | Energy Guide Data<br>Average Energy Use<br>39 Watts<br>Average Airflow<br>2,789 CFM<br>Yearly Energy Cost<br>\$11<br>Average Efficiency<br>72 CFM/Watt     |