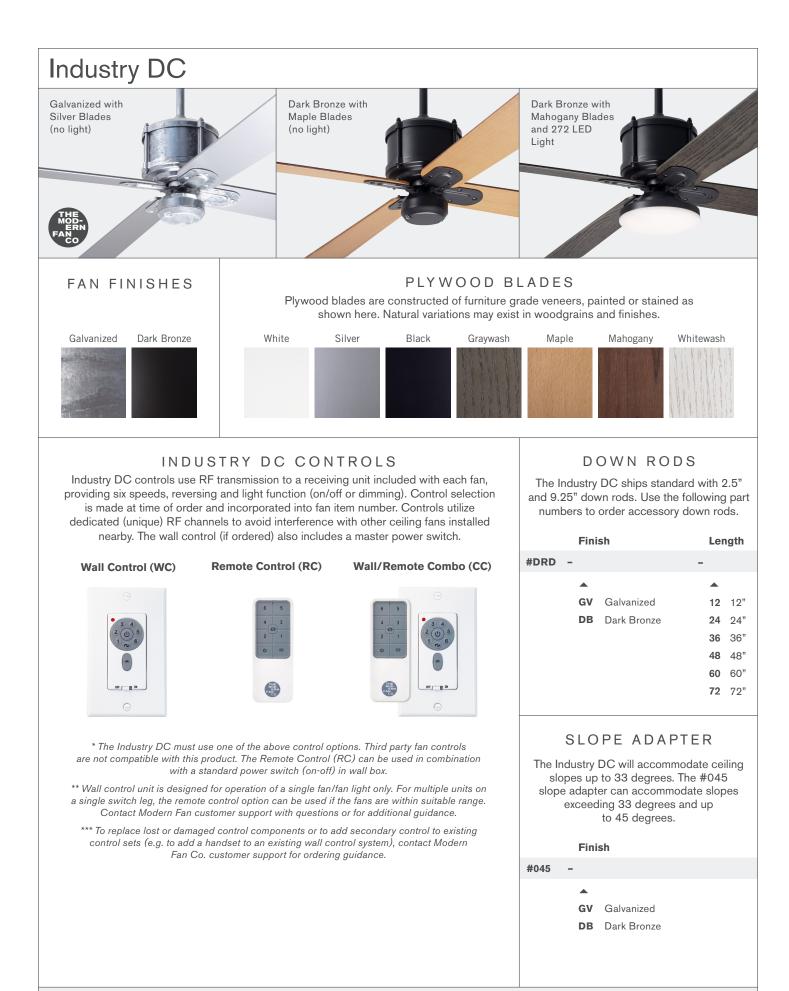

 $Industry \ DC \ > \ Configure \ item \ number \ from \ attributes \ below.$ 

| Finish                                                                                                                                                                                                                                                                                                                                                     | Blade Span                         | Blade Color                                                                                                                                         | Light Option                                                                                            | Control Option                                                                                                                                         |
|------------------------------------------------------------------------------------------------------------------------------------------------------------------------------------------------------------------------------------------------------------------------------------------------------------------------------------------------------------|------------------------------------|-----------------------------------------------------------------------------------------------------------------------------------------------------|---------------------------------------------------------------------------------------------------------|--------------------------------------------------------------------------------------------------------------------------------------------------------|
| FIND -                                                                                                                                                                                                                                                                                                                                                     |                                    | -                                                                                                                                                   |                                                                                                         | -                                                                                                                                                      |
| GV Galvanized<br>DB Dark Bronze                                                                                                                                                                                                                                                                                                                            |                                    | <ul> <li>WH White</li> <li>SV Silver</li> <li>BK Black</li> <li>GY Graywash</li> <li>MP Maple</li> <li>MG Mahogany</li> <li>WW Whitewash</li> </ul> | <ul><li>NL No Light</li><li>272 20W LED</li></ul>                                                       | <ul> <li>WC Wall Control</li> <li>RC Remote Control</li> <li>CC Wall/Remote Combo</li> </ul>                                                           |
| Dimensions                                                                                                                                                                                                                                                                                                                                                 | 9.5'                               | 16                                                                                                                                                  | 5" & 13.2" w/ 2.5" d<br>3" & 20" w/ 9.25" d                                                             |                                                                                                                                                        |
| <ul> <li>Specifications</li> <li>6-speed, reversible DC motor</li> <li>Stamped and spun steel construct</li> <li>50" span, plywood blades</li> <li>Includes 2.5" and 9.25" down rods<br/>(longer options also available)</li> <li>Optional LED light: 20W, 90 CRI,<br/>1800 lumens (dimmable) behind o<br/>adds 0.9" to length of fan; CA Title</li> </ul> | s<br>3000K,<br>pal glass diffuser; | LOWE<br>RI<br>CFI<br>Wa<br>CFIW<br>HIGHE<br>RP                                                                                                      | ance Data<br>ST SPEED<br>PM: 70<br>M: 1,639<br>tts: 2.71<br>I/W: 605<br>ST SPEED<br>PM: 220<br>M: 6,296 | Energy Guide Data<br>Average Energy Use<br>22 Watts<br>Average Airflow<br>4,113 CFM<br>Yearly Energy Cost<br>\$6<br>Average Efficiency<br>157 CFM/Watt |