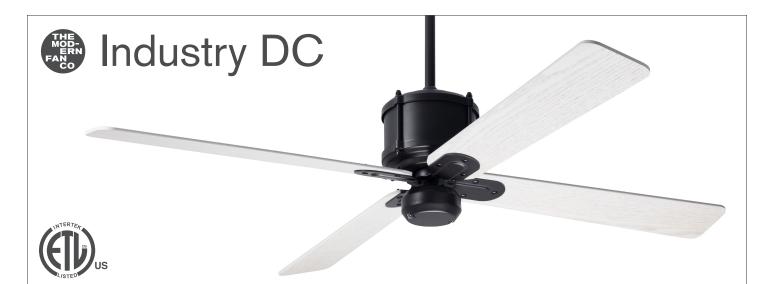

 $Industry \ DC \ > \ Configure \ item \ number \ from \ attributes \ below.$ 

| Finish                                                                                                                                                                                                                                                                                                                                                     | Blade Span                         | Blade Color                                                                                                                                         | Light Option                                                                                            | Control Option                                                                                                                                         |
|------------------------------------------------------------------------------------------------------------------------------------------------------------------------------------------------------------------------------------------------------------------------------------------------------------------------------------------------------------|------------------------------------|-----------------------------------------------------------------------------------------------------------------------------------------------------|---------------------------------------------------------------------------------------------------------|--------------------------------------------------------------------------------------------------------------------------------------------------------|
| FIND -                                                                                                                                                                                                                                                                                                                                                     |                                    | -                                                                                                                                                   |                                                                                                         | -                                                                                                                                                      |
| GV Galvanized<br>DB Dark Bronze                                                                                                                                                                                                                                                                                                                            |                                    | <ul> <li>WH White</li> <li>SV Silver</li> <li>BK Black</li> <li>GY Graywash</li> <li>MP Maple</li> <li>MG Mahogany</li> <li>WW Whitewash</li> </ul> | <ul><li>NL No Light</li><li>272 20W LED</li></ul>                                                       | <ul> <li>WC Wall Control</li> <li>RC Remote Control</li> <li>CC Wall/Remote Combo</li> </ul>                                                           |
| Dimensions                                                                                                                                                                                                                                                                                                                                                 | 9.5'                               | 16                                                                                                                                                  | 5" & 13.2" w/ 2.5" d<br>3" & 20" w/ 9.25" d                                                             |                                                                                                                                                        |
| <ul> <li>Specifications</li> <li>6-speed, reversible DC motor</li> <li>Stamped and spun steel construct</li> <li>50" span, plywood blades</li> <li>Includes 2.5" and 9.25" down rods<br/>(longer options also available)</li> <li>Optional LED light: 20W, 90 CRI,<br/>1800 lumens (dimmable) behind o<br/>adds 0.9" to length of fan; CA Title</li> </ul> | s<br>3000K,<br>pal glass diffuser; | LOWE<br>RI<br>CFI<br>Wa<br>CFIW<br>HIGHE<br>RP                                                                                                      | ance Data<br>ST SPEED<br>PM: 70<br>M: 1,639<br>tts: 2.71<br>I/W: 605<br>ST SPEED<br>PM: 220<br>M: 6,296 | Energy Guide Data<br>Average Energy Use<br>22 Watts<br>Average Airflow<br>4,113 CFM<br>Yearly Energy Cost<br>\$6<br>Average Efficiency<br>157 CFM/Watt |