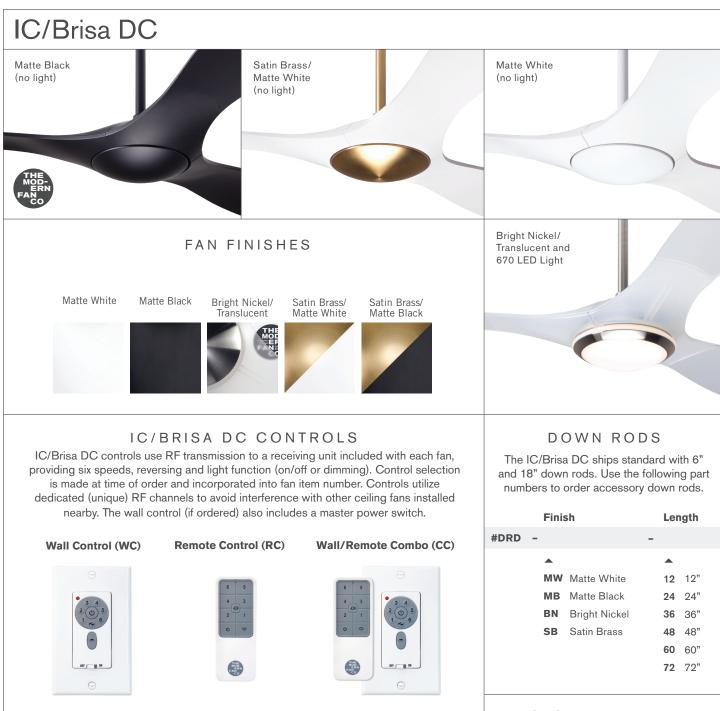

\* The IC/Brisa DC must use one of the above control options. Third party fan controls are not compatible with this product. The Remote Control (RC) can be used in combination with a standard power switch (on-off) in wall box.

\*\* Wall control unit is designed for operation of a single fan/fan light only. For multiple units on a single switch leg, the remote control option can be used if the fans are within suitable range. Contact Modern Fan customer support with questions or for additional guidance.

\*\*\* To replace lost or damaged control components or to add secondary control to existing control sets (e.g. to add a handset to an existing wall control system), contact Modern Fan Co. customer support for ordering guidance.