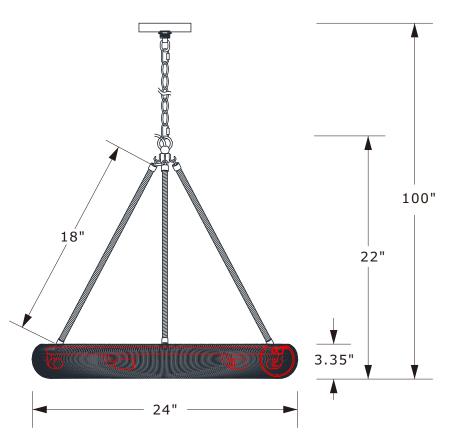

## PART NUMBER MODEL # OAK-7536-SG

# Part Number

- B. (1) CanopyA(W4.7", H0.78", Hole size 26mm) #XRE7536SGCAN4.75IN1
- C. (1) Collar Ring
- D. (1) Collar Loop
- E. (2) Quick Link
- F. (1) Hanging Chain(72",3.2mm)#XRE7536SGCHA3.2MM
- L. (1) CanopyB(W4.7",H0.78",Hole size 10.5mm) #XRE7536SGCAN4.75IN2