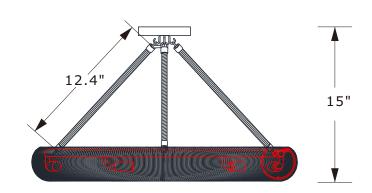

#### For Ceiling:

- 1.Repeat step: # 1-2 above.
- 2. Remove the fixture loop from hook it. Tighten the hook kit onto the canopy (with small hole) with hex nut.
- 3.Remove the hook and loop from ends of long rod and set them aside with the short rod.
- 4. Feed the wire through the hook and short rod and loop , in that order and tighten them together when the wire is fully passed through them.
- 5. Hook one end of the short rod onto the loop inside the frame and the other end onto the canopy w/hook kit.