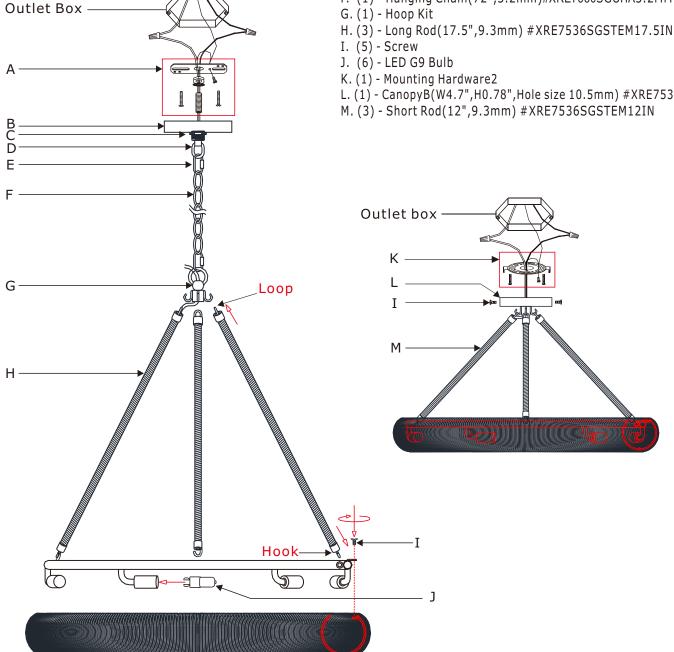

# For Hanging:

- 1.Using a screw driver, remove the three screws on the top of tubing ring inside the frame.
- 2. Take the tubing ring out and install the LED G9 bulbs (included) then tighten with the previously removed screws.
- 3.Loosen the hook and loop on both ends of the long hang rod to feed the wire throught it and long rod. Screw the hook and loop back onto the hang rod when the wires are fully passed through it.
- 4. Hook one end of the rod onto the loop inside the frame and the other end onto the hook kit.

#### For Ceiling:

- 1.Repeat step: # 1-2 above.
- 2. Remove the fixture loop from hook it. Tighten the hook kit onto the canopy (with small hole) with hex nut.
- 3.Remove the hook and loop from ends of long rod and set them aside with the short rod.
- 4. Feed the wire through the hook and short rod and loop , in that order and tighten them together when the wire is fully passed through them.
- 5. Hook one end of the short rod onto the loop inside the frame and the other end onto the canopy w/hook kit.

# Part Number

- B. (1) CanopyA(W4.7", H0.78", Hole size 26mm) #XRE7536SGCAN4.75IN1
- C. (1) Collar Ring
- D. (1) Collar Loop
- E. (2) Quick Link
- F. (1) Hanging Chain(72",3.2mm)#XRE7536SGCHA3.2MM
- L. (1) CanopyB(W4.7",H0.78",Hole size 10.5mm) #XRE7536SGCAN4.75IN2