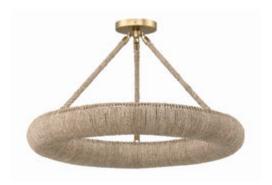

## Oakley 1 Light Semi Flush Mount

## **Specifications**

**Dimensions:** 24"W x 3.5"H x 24"D

Chain/Rod: Rods: (3) 12" + (3) 17.5"

Overall Height: 15 in

Canopy Dimensions: 4.75"W x 0.75"H

Sloped Ceiling Compatible: Yes

Hanging Weight: 10 lbs

## **Product Details**

Finish: Soft Gold

Available Finishes: Soft Gold

Bulb: 1 light 20- watt, LED Panel

Voltage: 120v