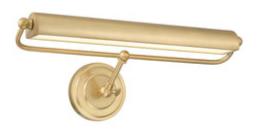

### Miller Integrated LED Sconce

#### **Product Details**

Finish: Aged Brass

Available Finishes: Aged Brass, Matte Black,

Polished Nickel

**Bulb:** Integrated LED

Voltage: 120v

**ADA Compliant:** No

## **Specifications**

**Dimensions:** 21.5"W x 10.25"H x 7.5"D

Overall Height: 10.25 in

Backplate Dimensions: 5.5"W x 1.25"D x 5.5"H

Hanging Weight: 6 lbs