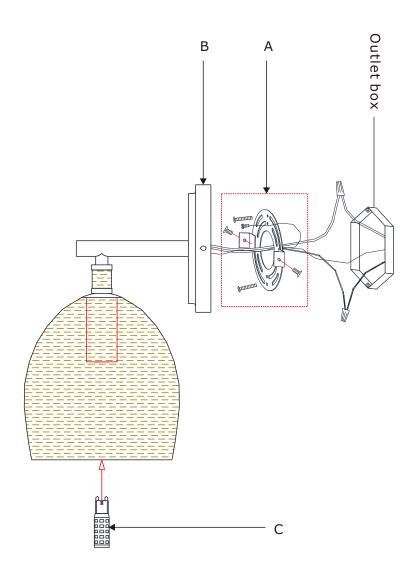

## How to Install

- 1.Install the mounting plate onto the outlet box.
- 2.Attach the fixture frame onto the outlet box using the screws.
- 3.Install the bulb.

PART NUMBER MODEL # JAC-10501-SG

Part Number

- A. (1) Mounting Hardware B. (1) Backplate(W4.875",H1") #XRE10501SGBKP4.875IN
- C. (1) LED G9 Bulb