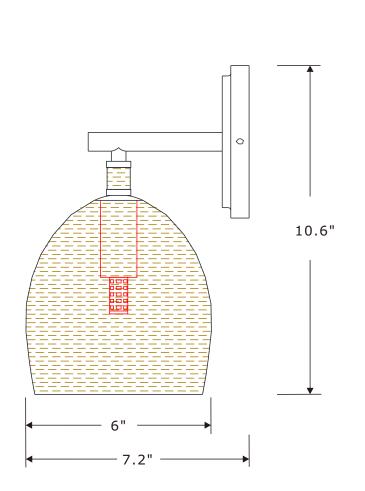

## 

You will need 1 -LED G9 Bulb 3.5 Watts Max (Included)

USE LED BULBS FOR EXTENDED USE THIS FIXTURE IS DAMP RATED

- A. (1) Mounting Hardware B. (1) Backplate(W4.875",H1") #XRE10501SGBKP4.875IN
- C. (1) LED G9 Bulb