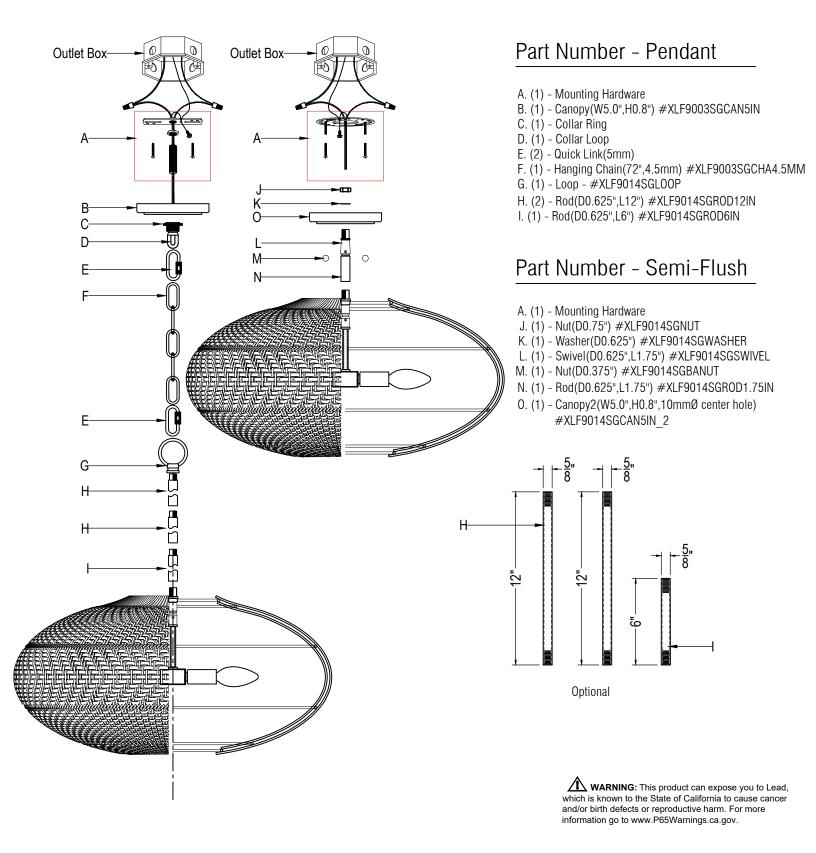

## ASSEMBLY INSTRUCTION MODEL #ZAN-9014-SG

How to Install

For Semi-Flush

Feed the wire through the rod and swivel.
 Screw the rod onto the top of the fixture.
 Screw the swivel onto the canopy.

All electrical components must be

How to Install

For rod hung

- 1. Decide the preferred hanging height and choose the correct rod length needed.
- Feed the wire through the rods and connect them together. Screw one end of the rod assembly onto the top of the fixture. Screw the loop onto the other end of the rod assembly and connect it to the collar loop using the quick link.

For rod + chain hung

- 1. Decide the preferred hanging height and choose the correct rod and chain length needed.
- Feed the wire through the rods and connect them together. Screw one end of the rod assembly onto the top of the fixture and screw the loop onto the other end. Using the quick links, attach one end of the chain to the collar loop and the other to the loop on the rod assembly.

For chain hung

- 1. Decide the preferred hanging height and choose the correct chain length needed.
- 2. Screw the loop onto the top of the fixture.
- Feed the wire through the chain links. Using the quick links, attach one end of the chain link to the collar loop and the other end to the loop.

WARNING: This product can expose you to Lead, which is known to the State of California to cause cancer and/or birth defects or reproductive harm. For more information go to www.P65Warnings.ca.gov.

## PART NUMBER MODEL #ZAN-9014-SG