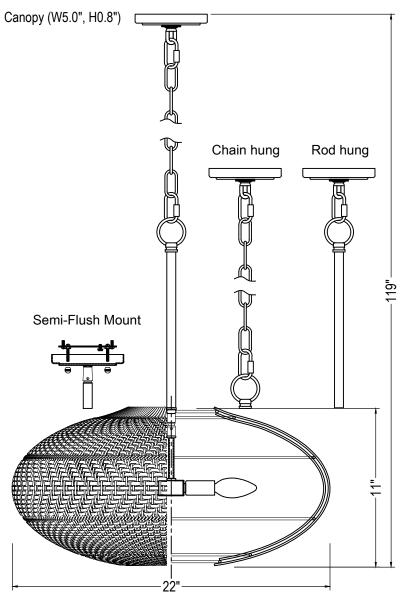

## ASSEMBLY INSTRUCTION MODEL #ZAN-9014-SG

How to Install

For Semi-Flush

Feed the wire through the rod and swivel.
 Screw the rod onto the top of the fixture.
 Screw the swivel onto the canopy.

All electrical components must be

How to Install

For rod hung

- 1. Decide the preferred hanging height and choose the correct rod length needed.
- Feed the wire through the rods and connect them together. Screw one end of the rod assembly onto the top of the fixture. Screw the loop onto the other end of the rod assembly and connect it to the collar loop using the quick link.

For rod + chain hung

- 1. Decide the preferred hanging height and choose the correct rod and chain length needed.
- Feed the wire through the rods and connect them together. Screw one end of the rod assembly onto the top of the fixture and screw the loop onto the other end. Using the quick links, attach one end of the chain to the collar loop and the other to the loop on the rod assembly.

For chain hung

- 1. Decide the preferred hanging height and choose the correct chain length needed.
- 2. Screw the loop onto the top of the fixture.
- Feed the wire through the chain links. Using the quick links, attach one end of the chain link to the collar loop and the other end to the loop.